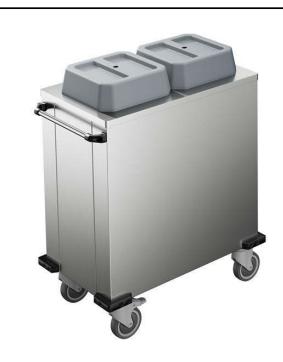

#### Service Trolleys Plate Dispenser Trolley, 2 cylinders - Ø180-300 mm

| ITEM #  |  |
|---------|--|
| MODEL # |  |
| NAME #  |  |
| SIS #   |  |
| AIA #   |  |

341185 (F33NA)

Plate Dispenser Trolley, double cylinder, plate diameter 180-300 mm

#### Item No.

Neutral plate lowerator suitable to, transport and distribute plates. Two cylinders plate lowerator: each cylinder can accommodate up to 50 plates of 300 mm diameter. Guiding profiles inside the cartridges allows to accommodate different shaped plates/bowls. Constructed entirely in 304 AISI stainless steel. Unit has 4 swivel castors, two with brakes.

#### **Main Features**

- Two cylinders plate lowerator: each cylinder can accommodate up to 50 plates of 300 mm diameter
- CB and CE certifed by a third party notified body.
- Guiding profiles inside the cartridges allows to accommodate different shaped plates/bowls.
- Sprung cylinders allow plates of different weights to be stacked.
- Neutral plate lowerator suitable to transport and distribute plates.

#### Construction

- Constructed entirely in 304 AISI stainless steel.
- Unit has 4 swivel castors, 2 with brakes.
- Unit has a handle to easily move the trolley.
- Bumpers on corners.

APPROVAL: