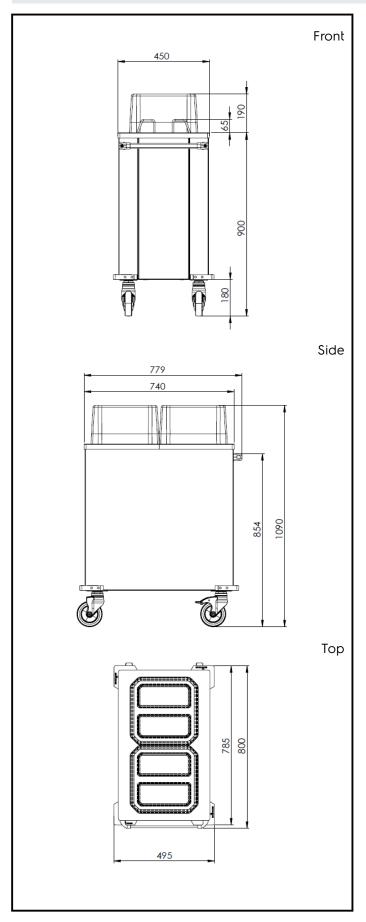

## **Key Information:**

External dimensions, Width:

341185 (F33NA) 820 mm External dimensions, Depth: 495 mm External dimensions, Height: 1090 mm

Wheel material:

Wheel diameter:

Net weight: 36 kg

Service Trolleys Plate Dispenser Trolley, 2 cylinders - Ø180-300 mm